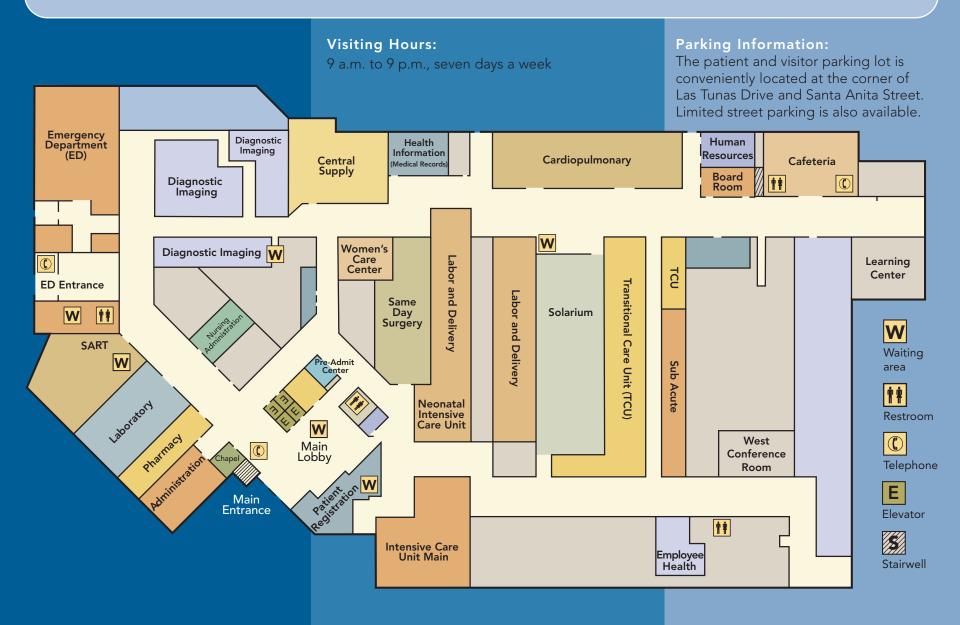

## Hospital

## First Floor

San Gabriel Valley Medical Center is located in the heart of San Gabriel. We've been in the neighborhood for more than 50 years, so we understand our community's needs, and pride ourselves on providing the best possible healthcare. Whether you need emergency care, maternity services, or simply a referral to a physician, we hope you turn to the expert care ... right in San Gabriel.