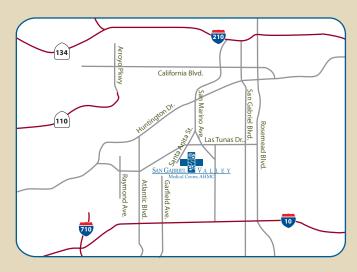

0

Visit SGVMC on the Web at www.sgvmc.com

DIRECTIONS TO SGVMC:

From Foothill (210) Fwy. EASTBOUND: Exit at San Gabriel Boulevard. Follow exit straight to San Gabriel Boulevard; go south. Turn right on Las Tunas Drive.

From Foothill (210) Fwy. WESTBOUND: TakeSierra Madre Boulevard.\* and exit toward San Gabriel Boulevard. Go south on San Gabriel Boulevard. Turn right on Las Tunas Drive.

\*Sierra Madre's street name changes to San Marino at Huntington Dr ive.

From San Bernardino (10) Fwy. EASTBOUND:Exit at Del Mar Avenue; go north. Turn left on Las TunasDrive.

From San Bernardino (10) Fwy. WESTBOUND: Exit at Del Mar Avenue; go north. Turn left on Las Tunas Drive.

## **Bus Stops:**

Westbound and eastbound stops: At corner of LasTunas Drive and Santa Anita Street.

Maps, directions, and important information